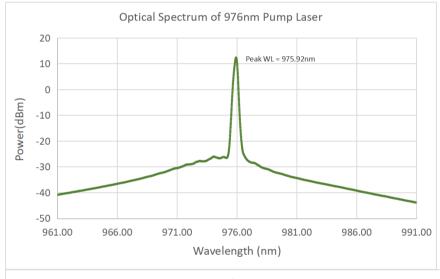

# Performance Specifications 974/976nm Pump Laser

| Optical Parameter                 | Unit | Typical Values    | Remark       |
|-----------------------------------|------|-------------------|--------------|
| Center wavelength                 | mm   | 974±1/976±1       |              |
| Output Power                      | mW   | 200/400/600/1000  | Customizable |
| Short-term Stability (15 Minutes) | dB   | $\leq$ $\pm 0.02$ |              |
| Long-term Stability (8 Hours)     | dB   | $\leq$ $\pm 0.05$ |              |
| Fiber Type                        | -    | HI1060/PM980      |              |
| Optical Connector                 | -    | FC/APC            |              |