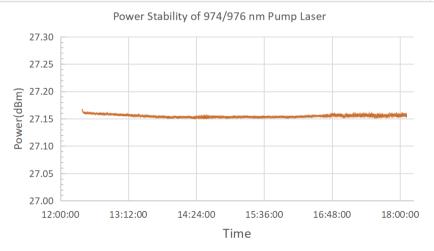

# Performance Specifications 974/976nm Pump Laser

| Optical Parameter                 | Unit | Typical Values    | Remark       |
|-----------------------------------|------|-------------------|--------------|
| Center wavelength                 | mm   | 974±1/976±1       |              |
| Output Power                      | mW   | 200/400/600/1000  | Customizable |
| Short-term Stability (15 Minutes) | dB   | $\leq$ $\pm 0.02$ |              |
| Long-term Stability (8 Hours)     | dB   | $\leq$ $\pm 0.05$ |              |
| Fiber Type                        | -    | HI1060/PM980      |              |
| Optical Connector                 | -    | FC/APC            |              |