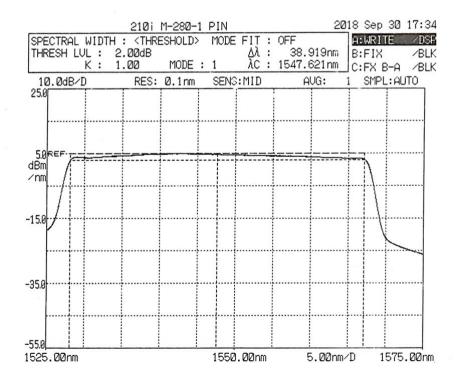

# Performance Specifications C band ASE Broadband Light Source

| Optical Parameter                 | Unit | Typical Values      | Remark                                                 |
|-----------------------------------|------|---------------------|--------------------------------------------------------|
| Wavelength range                  | nm   | 1528~1563           | C band                                                 |
| Output power                      | mW   | 10/20/50/100        | Non-adjustable, power can be<br>customized             |
| *Power adjustable (optional)      | -    | Adjustment 10%~100% | The spectral flatness does not<br>change when adjusted |
| Spectral flatness                 | dB   | 1.5 (Type), 2(Max)  |                                                        |
| Output isolation                  | dB   | >35                 |                                                        |
| Short-term Stability (15 Minutes) | dB   | ≤ ±0.02             |                                                        |
| Long-term Stability (8 Hours)     | dB   | ≤ ±0.05             |                                                        |
| Degree of polarization DOP        | dB   | ≤ 0.2               |                                                        |
| Fiber Type                        | -    | SMF-28              |                                                        |
| Optical Connector                 | -    | FC/APC              |                                                        |