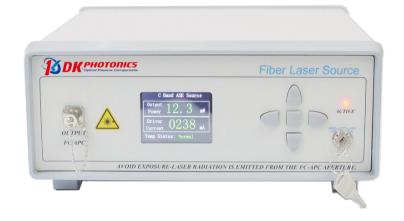

### C band ASE Broadband Light Source

C band ASE Broadband Light Source adopts the erbium-doped optical fiber spectral flatness technology, and has a high output power, the working wavelength covers the C-band, and is suitable for applications such as optical fiber sensing. Can provide communication interface and host computer software to facilitate the monitoring of the state of the light source.

| Electrical and environmental parameters | Desktop                | Module                    |  |  |
|-----------------------------------------|------------------------|---------------------------|--|--|
| Control Mode                            | Button                 | RS232                     |  |  |
| Communication Interface                 | * Optional             | DB9 Female<br>5V DC, <15W |  |  |
| Power Supply                            | 100~240V AC, <30W      |                           |  |  |
| Dimensions                              | 260(W)×280(D)×120(H)mm | 125(W)×150(D)×20(H)mm     |  |  |
| Operation Temperature Range             | -5~+55°C               |                           |  |  |
| Operation Humidity Range                | 0~70%                  |                           |  |  |